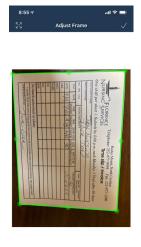

## When you open the app you will see this:

Tap the camera button at the bottom:

Once you take the picture, this is what your screen will look like.

Make sure you adjust the green box so that your entire timeslip is within it. Once you've adjusted it you will tap the