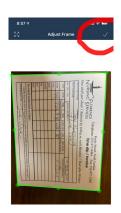

## When you open the app you will see this:

Tap the camera button at the bottom:

Once you take the picture, this is what your screen will look like.

Make sure you adjust the green box so that your entire timeslip is within it. Once you've adjusted it you will tap the