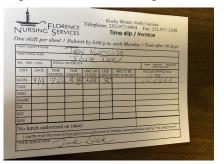

How to Scan Timeslips:

This is the picture of the timeslip I am using. This will print out dark.

Please download a scanner app. In this example I have used FASTSCANNER