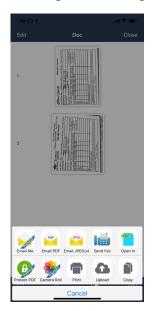

Tap the share icon

This menu option should pop up

Tap the Upload icon

Disregard this screen if it pops up and just tap Done at the top

This should be the screen you see now. Just tap whatever email icon you use.